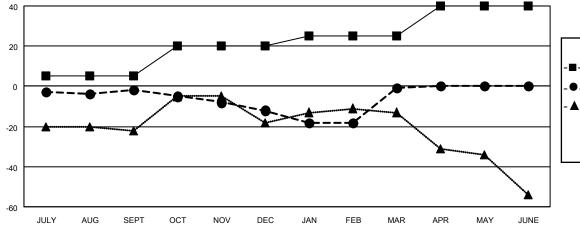

### GOALS AND ACTUAL MEMBERS CUMULATIVE

| <ul> <li>MEMBER GROWTH NET GOAL</li> </ul> | ■- | MEMBER | GROWTH | NET | GOAL |
|--------------------------------------------|----|--------|--------|-----|------|
|--------------------------------------------|----|--------|--------|-----|------|

- ● - MEMBER GROWTH ACTUAL

▲ - LAST YEAR MEMBERSHIP ACTUAL

Results as of: 3/31/2021

|   | DROPPED CLUBS: 0 |    |
|---|------------------|----|
| • | DROPPED MEMBERS  |    |
|   | DECEASED         | 15 |
|   | CLUB CANCELLED   | 0  |
|   | OTHER            | 36 |
|   | TOTAL            | 51 |